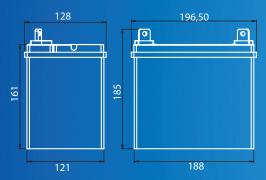

## Benefits;

- High Technolgy with the maintenance free
- · Environmental friendly Product with the special sealed double lid
- · Higher CCA capacity
- · Resistance to deep discharges

| Box  | Dimension (mm) |     |     |           | Pieces / Pallet |       |  |
|------|----------------|-----|-----|-----------|-----------------|-------|--|
| Туре | L              | W   | Н   | Hold-down | Container       | Truck |  |
| U1   | 188            | 121 | 185 | B00       | 108             | 150   |  |